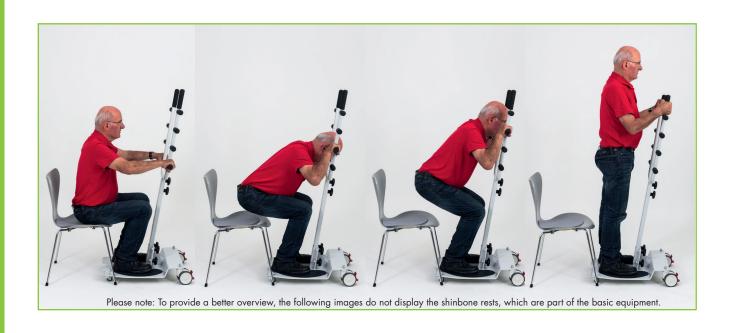

# Emmy SIT-TO-STAND AID To support patients and promote mobility

### **Product benefits**

- Room for the head
- Vertical handles to practice standing
- Padded handles at various heights
- Continuously adjustable shinbone rests
- S Large slip-resistant footplates
- Two lockable steering rollers and
- three highly weight-resistant steering rollers allow patients to drive while standing
- 8 Step height 6.5 cm

## **SIT-TO-STAND AID**

## To support patients and promote mobility

| Total height                                               | 140 cm                                                                                                                                              |
|------------------------------------------------------------|-----------------------------------------------------------------------------------------------------------------------------------------------------|
| Total length                                               | 68 cm                                                                                                                                               |
| Construction width                                         | 59 cm                                                                                                                                               |
| Step height                                                | 6.5 cm                                                                                                                                              |
| Steering rollers at the back                               | 2 x Ø 100 mm with a locking brake                                                                                                                   |
| Steering rollers under foot-<br>board                      | 3 x Ø 35 mm                                                                                                                                         |
| Weight                                                     | 22 kg (with shinbone rest)                                                                                                                          |
| Tool-less dismantling for transport in a vehicle (3 parts) |                                                                                                                                                     |
| Loading capacity                                           | 150 kg                                                                                                                                              |
|                                                            | Total length Construction width Step height Steering rollers at the back Steering rollers under foot- board Weight Tool-less dismantling for transp |