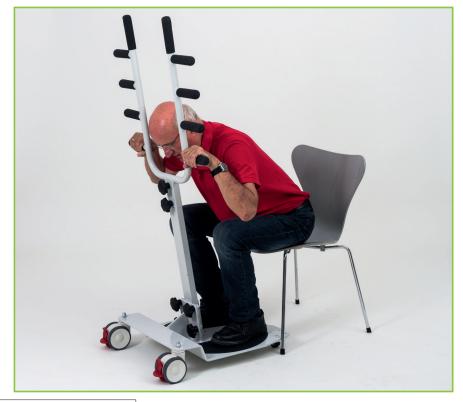

# Emmy SIT-TO-STAND AID To support patients and promote mobility

### **Product benefits**

- Room for the head
- Vertical handles to practice standing
- Padded handles at various heights
- Continuously adjustable shinbone rests
- S Large slip-resistant footplates
- Two lockable steering rollers and
- three highly weight-resistant steering rollers allow patients to drive while standing
- 8 Step height 6.5 cm

## **SIT-TO-STAND AID**