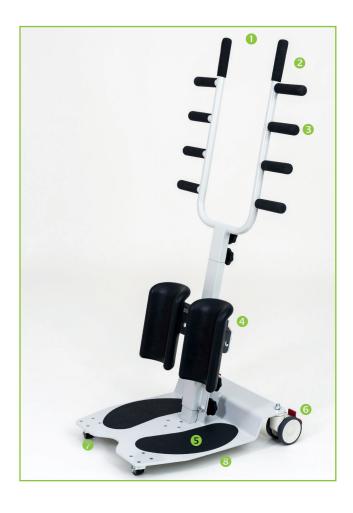

### **Product benefits**

- Room for the head
- Vertical handles to practice standing
- Padded handles at various heights
- Continuously adjustable shinbone rests
- S Large slip-resistant footplates
- Two lockable steering rollers and
- three highly weight-resistant steering rollers allow patients to drive while standing
- 8 Step height 6.5 cm